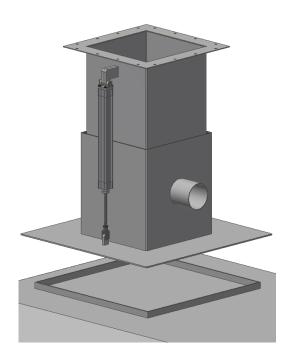

# **Telescopic chute AQ.027.001**

The AQ.027.001 Telescopic chute is used as a chute into the container. The chute is adjustable in height. The telescopic chute is used when connecting sludge and slurry containers with a hatch placed on top. When the telescopic chute is lowered, the plate of the telescope connects tightly against the container, opening the ventilation and minimising odours and spillage. When the telescopic chute is up, the ventilation is closed and the container can be removed.

#### **Dimensions**

| Inside diameter<br>(mm) | н                                         | H1  | LB  | LB1 | iB                                            | uВ  |
|-------------------------|-------------------------------------------|-----|-----|-----|-----------------------------------------------|-----|
| 320x320                 | Varieres according to height of the chute | 405 | 320 | 320 | Fits on<br>AQ-017-004<br>Pneumatic<br>sliders | 600 |