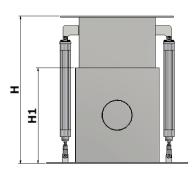

# **Telescopic chute AQ.027.001**

The AQ.027.001 Telescopic chute is used as a chute into the container. The chute is adjustable in height. The telescopic chute is used when connecting sludge and slurry containers with a hatch placed on top. When the telescopic chute is lowered, the plate of the telescope connects tightly against the container, opening the ventilation and minimising odours and spillage. When the telescopic chute is up, the ventilation is closed and the container can be removed.

#### **Dimensions**

| Inside diameter<br>(mm) | н                                         | H1  | LB  | LB1 | iB                                            | uВ  |
|-------------------------|-------------------------------------------|-----|-----|-----|-----------------------------------------------|-----|
| 320x320                 | Varieres according to height of the chute | 405 | 320 | 320 | Fits on<br>AQ-017-004<br>Pneumatic<br>sliders | 600 |