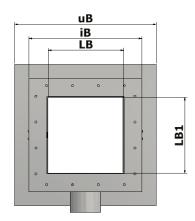

#### **Dimensions**

| Inside diameter<br>(mm) | н                                         | H1  | LB  | LB1 | iB                                            | uВ  |
|-------------------------|-------------------------------------------|-----|-----|-----|-----------------------------------------------|-----|
| 320x320                 | Varieres according to height of the chute | 405 | 320 | 320 | Fits on<br>AQ-017-004<br>Pneumatic<br>sliders | 600 |