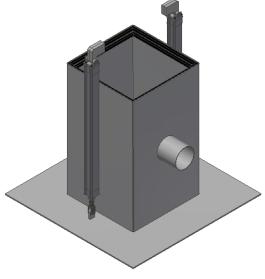

# **Telescopic chute AQ.027.001**

The AQ.027.001 Telescopic chute is used as a chute into the container. The chute is adjustable in height. The telescopic chute is used when connecting sludge and slurry containers with a hatch placed on top. When the telescopic chute is lowered, the plate of the telescope connects tightly against the container, opening the ventilation and minimising odours and spillage. When the telescopic chute is up, the ventilation is closed and the container can be removed.

## Material

Telescopic tube: Stainless steel EN 1.4301, acid-

proof steel EN 1.4404

Fittings: Stainless steel EN 1.4301, acid-proof steel EN

1.4404

Suction pipe DN100: Stainless steel EN 1.4301, acid-

proof steel EN 1.4404

Pneumatic cylinder: Stainless steel EN 1.4301, acid-

proof steel EN 1.4404

Inner rails (upper+lower): PEHD plastic

Bottom plate: Stainless steel EN 1.4301, acid-proof

steel EN 1.4404

Gasket between the screw conveyor and telescopic

chute: EPDM rubber