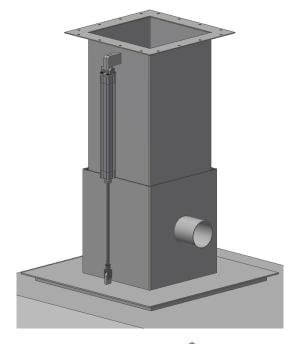

# **Telescopic chute AQ.027.001**

The AQ.027.001 Telescopic chute is used as a chute into the container. The chute is adjustable in height. The telescopic chute is used when connecting sludge and slurry containers with a hatch placed on top. When the telescopic chute is lowered, the plate of the telescope connects tightly against the container, opening the ventilation and minimising odours and spillage. When the telescopic chute is up, the ventilation is closed and the container can be removed.

#### **Dimensions**

| Inside diameter<br>(mm) | н                                         | H1  | LB  | LB1 | iB                                            | uВ  |
|-------------------------|-------------------------------------------|-----|-----|-----|-----------------------------------------------|-----|
| 320x320                 | Varieres according to height of the chute | 405 | 320 | 320 | Fits on<br>AQ-017-004<br>Pneumatic<br>sliders | 600 |