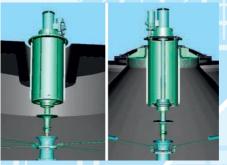

### Sludge – Mixers TMA

#### New aggregates for Ex-zone 0

Optimal solution for anaerobic sludge stabilization in digesters. Type-certified series TMA 2 - TMA 8, in gas-hood- or concrete seat. Customized planning, design and manufacturing. Special solutions for advanced sludge level distances and gas chamber maximization.